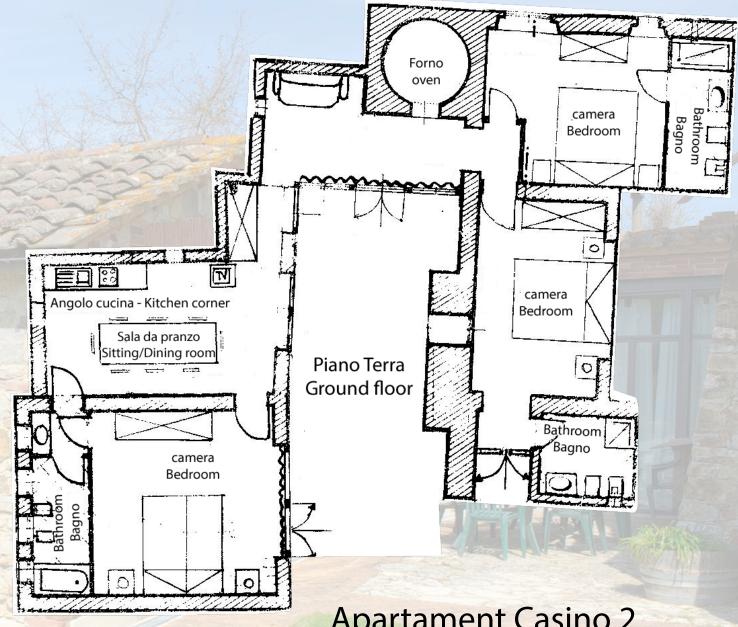

## Casino I

Apartament Casino 2 3 Double bedrooms 2 Bathrooms with shower 1 Bathroom Dining room Kitchen corner oven

Castello di Modanella Loc. Modanella 53040 Serre di Rapolano (SI) Toscana - Italia Telefono: +39 0577 704604 Fax: +39 0577 704740 E-mail info@modanella.com P. iva 00717550529